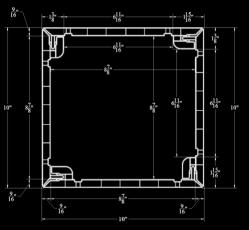

#### **Interior Dimension**

8"- 6 7/8" x 6 7/8" (4 11/16" x 4 11/16") 10" – 8 7/8" x 8 7/8" (6 11/16" x 6 11/16") 12" – 10 7/8" x 10 7/8" (8 11/16" x 8 11/16")