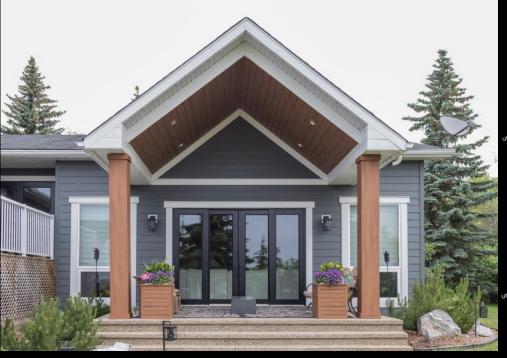

# 8", 10" & 12" Quick Click Column and Beam System

## **Quick Click Column & Beam**

8"- 10' & 20' 10" – 10' & 20' 12" – 10' & 20' Custom Lengths Available