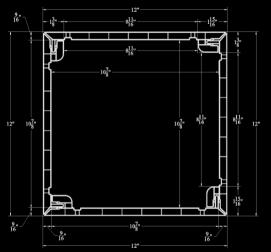

#### **Interior Dimension**

8"- 6 7/8" x 6 7/8" (4 11/16" x 4 11/16") 10" – 8 7/8" x 8 7/8" (6 11/16" x 6 11/16") 12" – 10 7/8" x 10 7/8" (8 11/16" x 8 11/16")