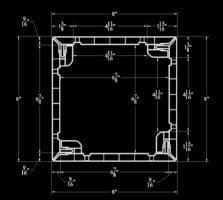

#### **Interior Dimension**

8"- 6 7/8" x 6 7/8" (4 11/16" x 4 11/16") 10" – 8 7/8" x 8 7/8" (6 11/16" x 6 11/16") 12" – 10 7/8" x 10 7/8" (8 11/16" x 8 11/16")